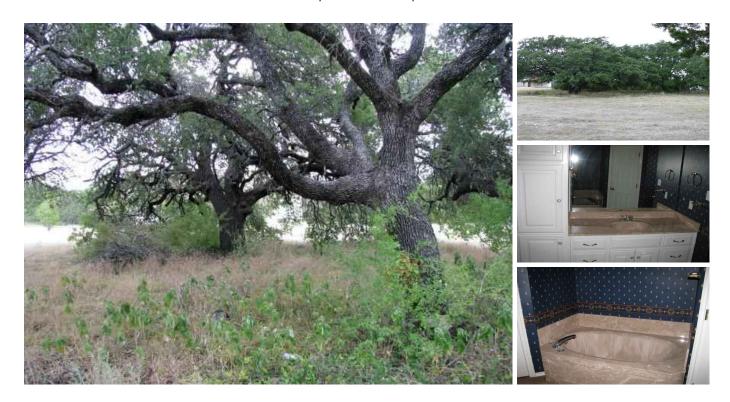

## 5.00 acres in Coryell County, Texas

Burks Real Estate | 254-471-5738 | burks@centex.net

5 acres with 4 br 2 ba brick home with fireplace. The home has 2562 sq. ft. of living space with a gameroom/den and a office. The home has an attached 2 car carport. The home was built in 1995 and is approx. 4 miles east of Evant, TX on CR 158. The property has a nice view with scattered tree cover and coopwater.

\*Bedrooms: 4 \*Baths: 2

\*Square Feet: 2562 \*Year Built: 1995

\*School District: Evant I. S. D.
\*Water: Multi-County Water Supply
\*Terrain: flat with scattered tree cover

\*County : Coryell

\*Terms: Cash or Third Party Financing

Price: \$189,000

Acres: 5

County: Coryell

City: Evant

State: Texas

Property Type: Farms,

Ranches