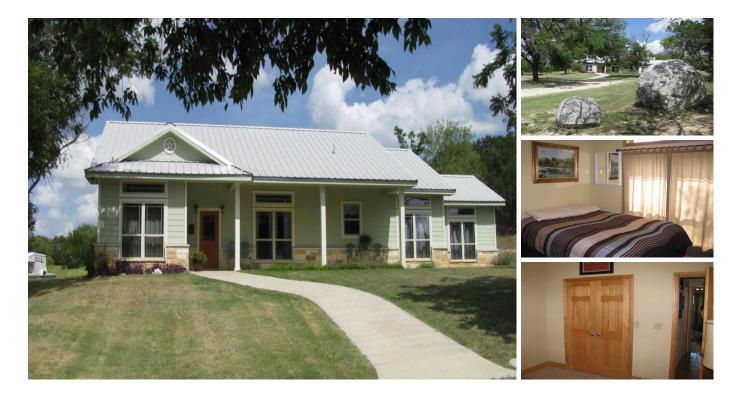

## 5 acres in Coryell County, Texas

Burks Real Estate | 254-471-5738 | burks@centex.net

5 acres with 3 Br 2 Ba Country Style Home located in Pearl, TX in Corvell County. The home was built in 2008 and has approx. 2076 sq. ft. of living space. The home has an open floor plan with 10 ft. ceiling through-out the house. All the cabinets in the home are custom build and made out of white oak. The home was built with energy efficiency in mind, the home has 2" x 6" exterior walls, tank-less gas hot water heater and energy efficient windows and appliances. The home has a Honeywell brand in wall vacuum system. The home has a large master bedroom and the master bath has a large soaking Jacuzzi Tub and extra large walk-in shower. The master closet also has built-in cabinets. The back porch is plumbed for an outdoor sink and grill. The home has community water and Hamilton County Electric. The home is centrally located being only 20 minutes from Gatesville and Hamilton and approx. 30 minutes to Copperas Cove and Lampasas. The taxes for the home in 2012 were approx. \$2200.

Price: \$239,000

Acres: 5

County: Coryell

City: Gatesville

State: Texas

Property Type: Farms,

Ranches

\*Bedrooms: 3
\*Baths: 2

\*Square Feet: 2076 \*Year Built: 2008

\*School District: Evant I S D

\*Water: Multi-County Water Supply \*Taxes for 2012: approx. \$2200

\*County: Coryell

\*Terms: Cash or Third Party Financing