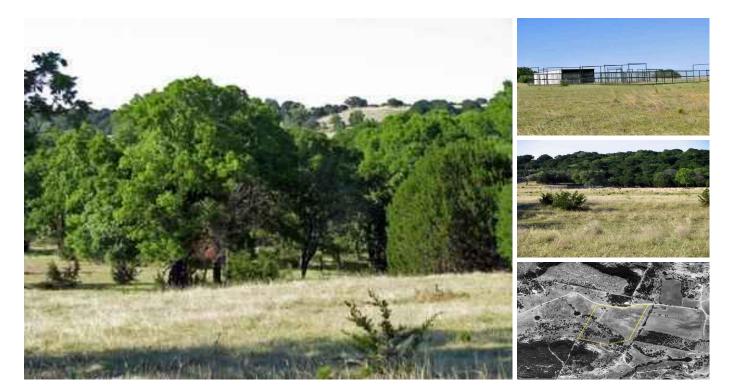

## 58.00 acres in Coryell County, Texas

Burks Real Estate | 254-471-5738 | burks@centex.net

58 acres near Pearl, Texas in Coryell County on Bear Branch Road. The property is rolling with scattered tree cover and has Bear Branch running through the property. There is a nice set of pipe working pens with a 20' x 16' barn. Broker Owner. Price: \$200,100 Acres: 58 County: Coryell City: Evant State: Texas Property Type: Farms, Ranches