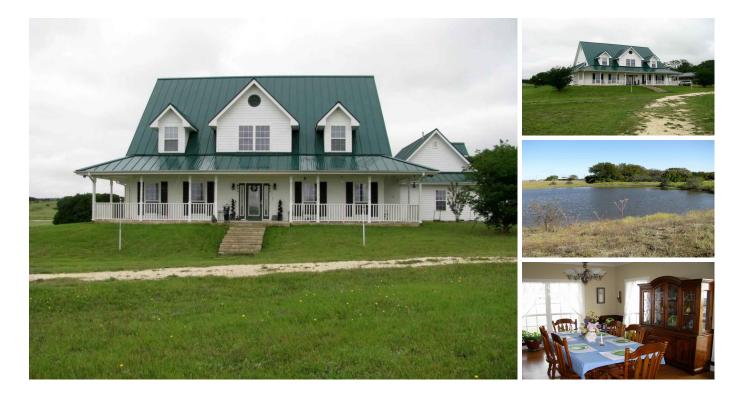

## 59.66 acres in Coryell County, Texas

Burks Real Estate | 254-471-5738 | burks@centex.net

59.66 acres with 4 Br 4 Ba 2 story country style home near Pearl, TX in Coryell County. The home has a large family room with fireplace that opens into the kitchen which has a farm sink, granite countertops, breakfast bar, an island and built-in double ovens. The home has a large master bedroom with a doublesided gas fireplace that also opens into the master bathroom. The bathroom has a large jetted tub, separate shower and his and her vanities with granite counter tops. The home also has an office which could be used for a bedroom and a formal dining room downstairs. Upstairs you will find a large game room with mini kitchen and 2 bedrooms with bathrooms in each bedroom. The home has a large rock patio that overlooks the property and would be great for entertaining guest. The home has a lot of cabinet and closet space. The home also has a large room above the garage that could be used for an office or for a man cave. The property also has an older 2 Br 2 Ba home that would make a great guest house with a little work. The property has 2 stock tanks with one being spring feed. The land is rolling with good tree cover and great views. The property is in the Evant School District. The 2016 Taxes where \$4550 with current exemptions.