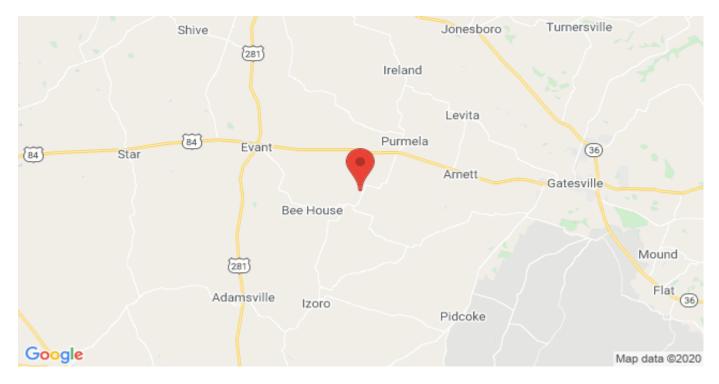

## **Driving Directions:**

From Evant go east on Hwy 84 10 miles then turn right on FM183 and then go 5 miles the property will be on your right.

4850 Farm to Market Road 183 Purmela, Texas 76566