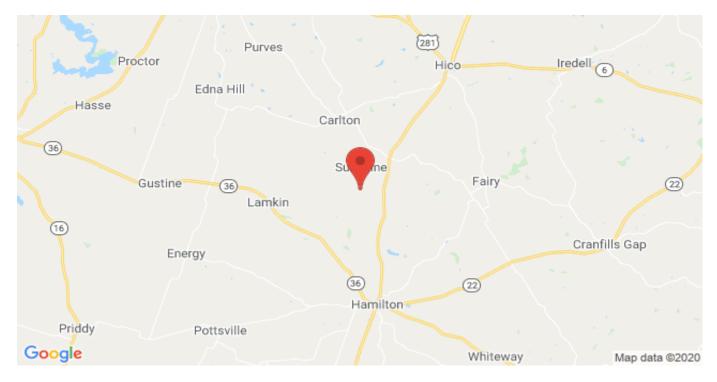

## **Driving Directions:**

From Hamilton go north on Hwy 281 8.5 miles then turn left on CR 110 and go 2 miles then turn left on CR 111 and go .3 miles, easement road will be on your right.