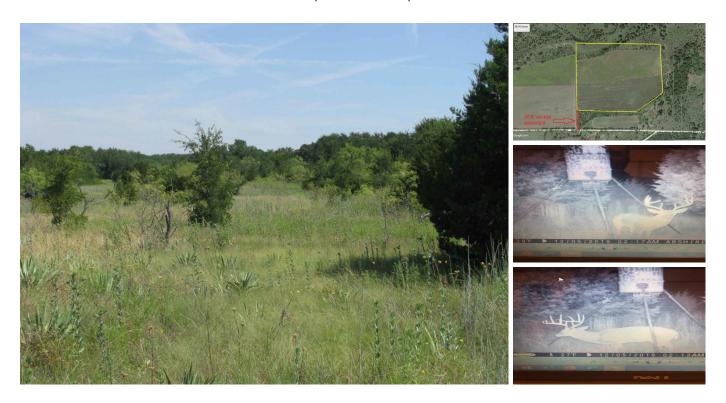

## 59.69 acres North of Hamilton, TX

Burks Real Estate | 254-471-5738 | burks@centex.net

59.69 acres 8 miles north of Hamilton, TX. The property is mostly open field that has been farmed as a hay field but has been laid out for the couple of years. The property has scattered tree cover along the west boundary which provide cover for the wildlife. The property is access by a 30 ft. easement that is 365 ft. long. The property is approx. 2 hours from Ft. Worth and would make a great weekend get-away place.