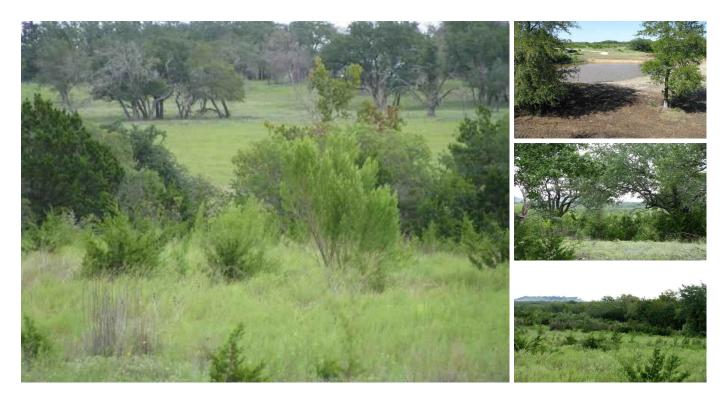

## 59.00 acres in Coryell County, Texas

Burks Real Estate | 254-471-5738 | burks@centex.net

59 +/- acres south of Pearl, TX in Coryell County. The property has good tree cover with rolling terrain and head waters of South Bee House Creek running through property. The property also has a small stock pond and paved county road frontage. The property is centrally located being approx. 25 miles from Gatesville, Copperas Cove and Lampasas.

\*School District: Evant I S D \*Water: Will need to drill a well \*Terrain: Rolling with good tree cover \*County: Coryell \*Terms: Cash or Third Party Financing Price: \$203,550 Acres: 59 County: Coryell City: Gatesville State: Texas Property Type: Farms, Ranches