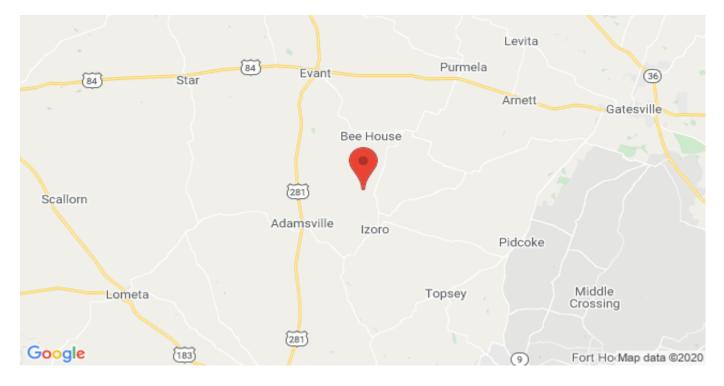

**Driving Directions:** 

From Evant go south on FM 183 10 miles then turn right on FM 1690 and go 6.1 miles then turn right on Blakley Road and then go 1.5 miles and the property will be on your right.

Blakely Road Gatesville, Texas 76528