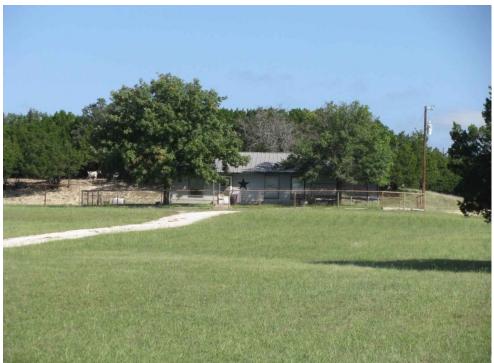

## 62 acres with 2 Br 1 Ba Home near Pearl TX in Coryell County

Burks Real Estate | 254-471-5738 | burks@centex.net

62.141 acres with 2 Br 1 Ba home. The property is located near Pearl, TX in Coryell County on CR 158. The home has some custom build Cabinets in the Master Bedroom and in the dining area. Water for the property is furnished through Multi County Water Supply and electric is furnished by Hamilton County Electric Coop. The property has good rolling terrain with good tree cover and a small season branch running through the property. There is a small pond on the property and a nice utility building that is 13'6" x 30'6" in size. The property is approx. 1 hr from Waco & Temple, 1.5 hours from Austin and Approx. 2.5 hours from Dallas-Ft. Worth area.