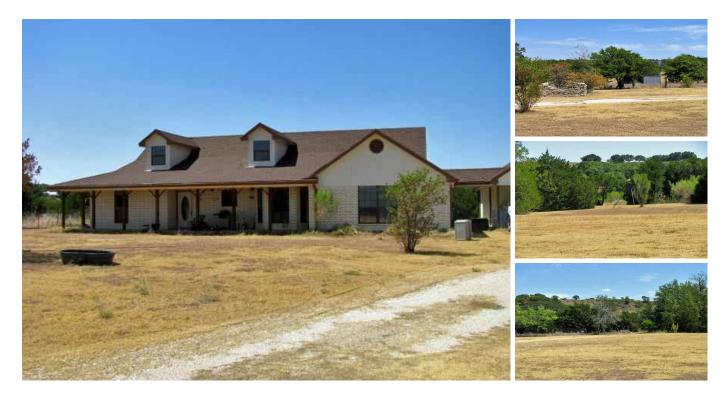

## 62.00 acres in Coryell County, Texas

Burks Real Estate | 254-471-5738 | burks@centex.net

62 acres with 4 br 2 ba brick home east of Evant, TX in Coryell County. The home has a rock fireplace, gameroom, toy room and a covered front porch. The property has co-op water, 1 well that is 345 ft deep that produces 6 gpm. The property has rolling terrain with good tree cover and 4 stock tanks.

\*Parking/Garage: Carport \*Bedrooms: 4 \*Baths: 2 \*Square Feet: 2562 \*Year Built: 1995 \*School District: Evant I. S. D. \*Water: 1 well, Co-op Water & 4 Stock Tanks \*Taxes for 2011: Approx. \$2800 \*County: Coryell \*Terms: Cash or Third Party Financing Price: \$400,000 Acres: 62 County: Coryell City: Evant State: Texas Property Type: Farms, Ranches