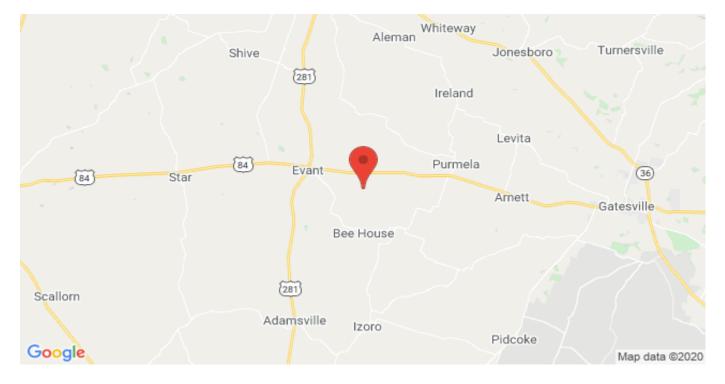

**Driving Directions:** 

From Evant go east 5 miles then turn right on County Road 158 and go 2 miles then the property will be on your right.

1960 County Road 158 Evant, Texas 76525