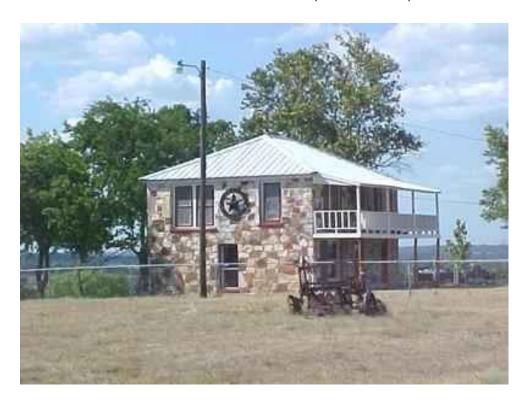

## 62.00 acres in Coryell County, Texas

Burks Real Estate | 254-471-5738 | burks@centex.net

62 acres with 3 Br 1 Ba 2 story rock house near King, TX in Coryell County with great views from the house. The property is rolling with lots of change in elevation. The property has a large draw on it that goes to a seasonal creek that is on the property & opens up to a nice pecan bottom that is along the creek. There is 1 well, 1 stock tank on the property. This place has it all (views,draws & canyons, bluffs, creek & wildlife).