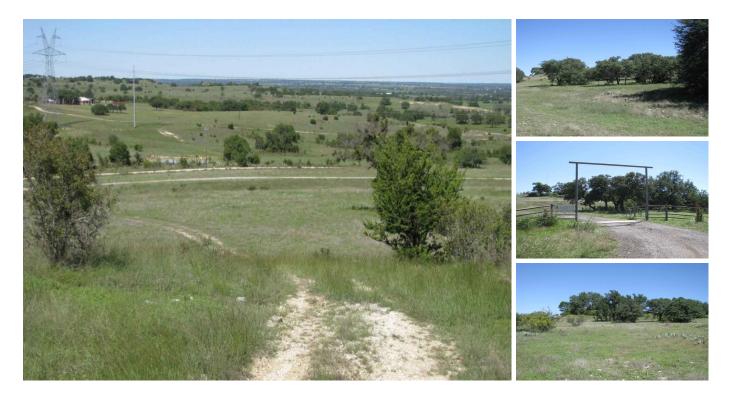

## 69.98 acres in Mills County on CR 325 east of Goldthwaite, TX

Burks Real Estate | 254-471-5738 | burks@centex.net

69.98 acres east of Goldthwaite TX. The property has good elevation and scattered tree cover with great views. There is electricity at the road and you will need to drill a well for water. The property has lots of wildlife (deer, turkey & dove). The property has several nice spots to build a home or a weekend getaway cabin. The property currently has a wind lease on it and there are wind turbines in the area. Seller will convey the wind rights and mineral rights. The property is located about 1.5 from Austin and about 2.5 hours from Ft. Worth & Dallas.