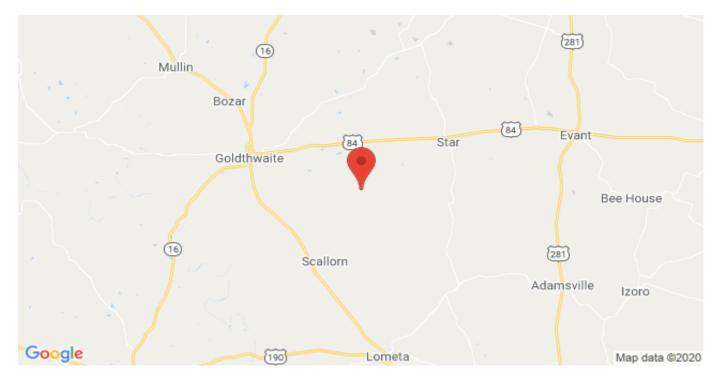

Price: \$262,425 Acres: 70 County: Mills City: Goldthwaite State: Texas Property Type: Hunting Land, Recreational Property, Undeveloped

Land

Driving Directions:

From Evant go west on Hwy 84 10 miles to Star, TX then turn left on FM 1047 and go 6.5 miles then turn right on FM 572 and go 7.1 miles then turn right on CR 325 and go 1.8 miles and the property will be on your right.

TBD County Road 325 Goldthwaite, Texas 76844