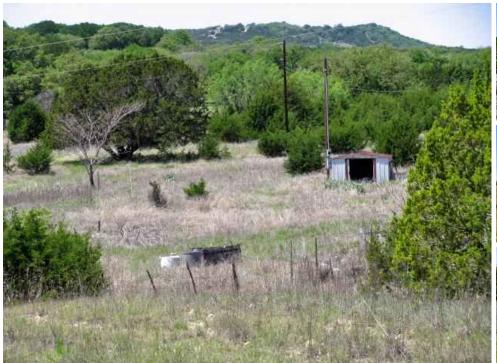

## 7.40 acres in Coryell County, Texas

Burks Real Estate | 254-471-5738 | burks@centex.net

7.4 acres south of Pearl, TX in Coryell County. The property has 1 well, septic tank and rolling terrain with scattered tree cover. The property fronts on FM 1690 and has County Road 154 on the south side of the property. This is a nice home site being approx. 30 minutes from Gatesville, Copperas Cove and Lampasas.