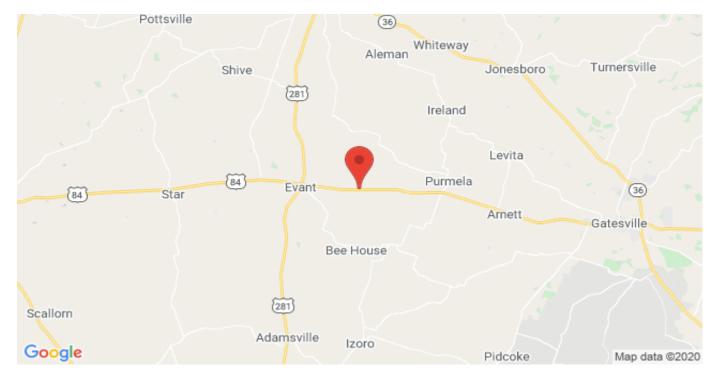

**Driving Directions:** 

Go east on Hwy 84 4 miles and then the property will be on your left at the corner of Hwy 84 and Indian Creek Road.

100 Indian Creek Road Evant, Texas 76525