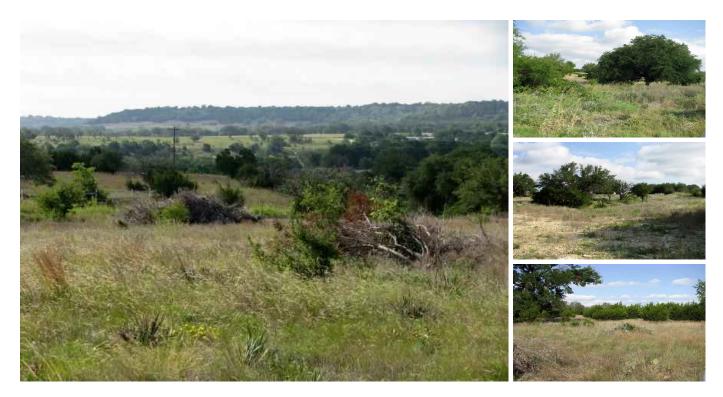

## 7.74 acres in Coryell County, Texas

Burks Real Estate | 254-471-5738 | burks@centex.net

7.741 acres east of Evant, TX in Coryell County. The property is located on the corner of Hwy 84 and Indian Creek Road. The property has good tree cover with nice views. Coop-Water is available and electrcity is on the property. The property is centrally located being 20 miles from Gatesville and Hamilton.

\*School District: Evant I. S. D. \*Water: Multi-County Water is Available \*Terrain: Rolling \*County: Coryell \*Terms: Cash or Third Party Financing Price: \$37,544 Acres: 8 County: Coryell City: Evant State: Texas Property Type: Farms, Ranches