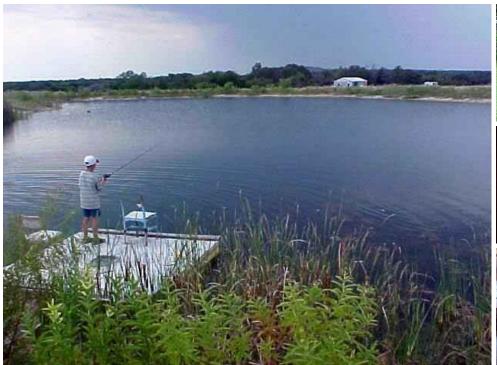

## 70.00 acres in Lampasas County, Texas

Burks Real Estate | 254-471-5738 | burks@centex.net

70 acres with 3 br 2 ba rock house with 2 car garage, workshop 30' x 36', 1 well & 2 nice stock tanks. The property has rolling terrain with good tree cover. There is approx. 12 acres of farmland on the property & the remaining land is native grasses. The hunting on the property is excellent.