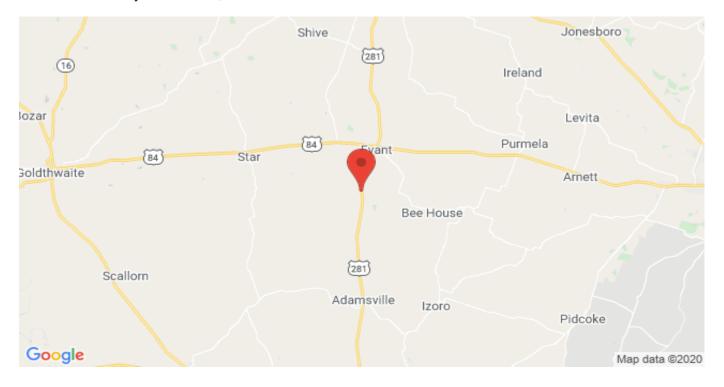

## **Driving Directions:**

From Evant go south on Hwy 281 approx. 5 miles then the property will be on your left.

## 25458 N US Hwy 281 Evant, Texas 76525