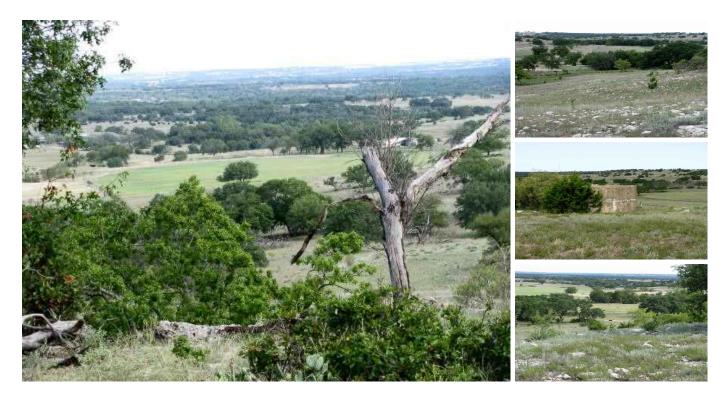

## 75.43 acres in Mills County, Texas

Burks Real Estate | 254-471-5738 | burks@centex.net

75.43 acres east of Goldthwaite, TX in Mills County. The property has a water well, electricity and a seasonal creek. The property has great views and scattered tree cover. There is a barn and set of pens at the road and there is a nice travel trailer that will be conveying with the sale of the property. Great home site.

\*School District: Star I. S. D. \*Water: 1 well & seasonal creek \*Terrain: Rolling with scattered tree cover \*County: Mills \*Terms: Cash or Third Party Financing Price: \$200,000 Acres: 75 County: Mills City: Goldthwaite State: Texas Property Type: Farms, Ranches