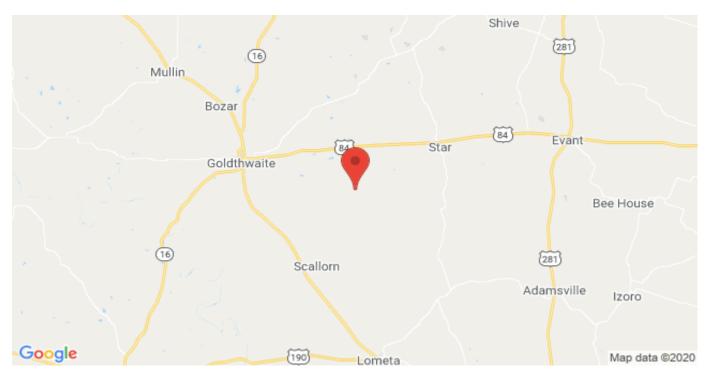

**Driving Directions:** 

From Evant go west on Hwy 84 15 miles to Center City then turn left on CR 332 and go about 100 yards then turn right on CR 323 and go about 3 miles then turn left on CR 312 and go 1/2 mile then turn right on CR 325 and go about 1 mile and the property will be on your left.

220 South County Road 325 Goldthwaite, Texas 76844