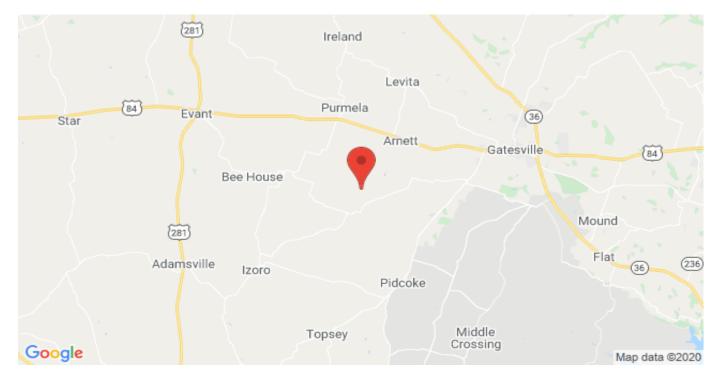

**Driving Directions:** 

From Evant go south on FM 183 10 miles to Pearl then turn right on CR 139 & go approx. 6 miles then turn left on FM 1783 & go 2 miles then turn left on King Ranch Rd. & go 100 ft. then Turn right on Cr 143 and go 3/4 mile then you will be at the cattle guard that goes into the property.