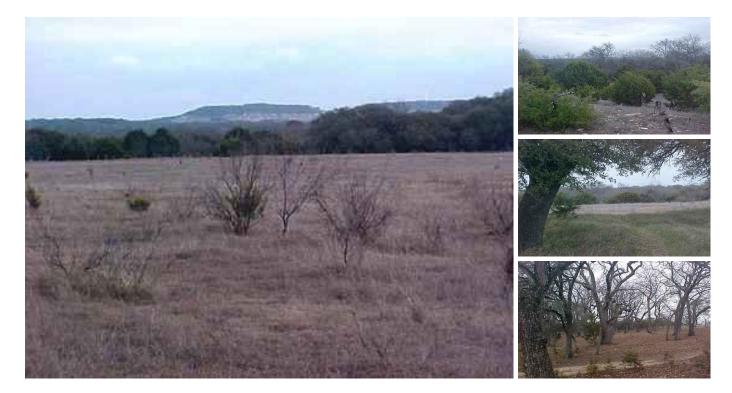

## 75.00 acres in Coryell County, Texas

Burks Real Estate | 254-471-5738 | burks@centex.net

75 acres near King, TX in Coryell County with seasonal creek. The property is secluded with excellent tree cover (Pecan, Oaks & Cedar) & rolling terrain. The property is located at the end of a public road & has several nice home sites. The hunting on the property is excellent. Price: \$225,000 Acres: 75 County: Coryell City: Gatesville State: Texas Property Type: Farms, Ranches