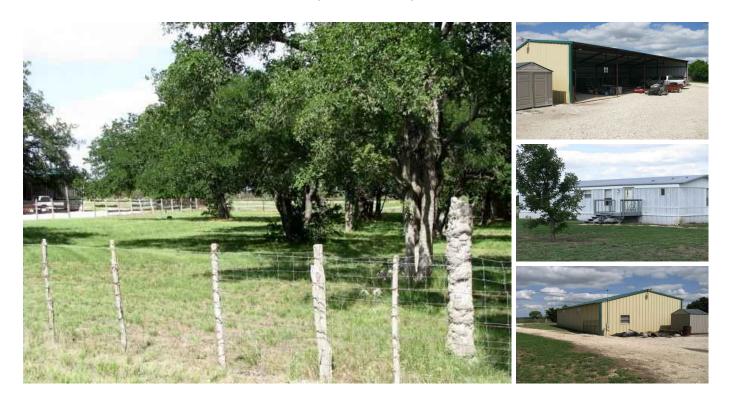

## 8.92 acres in Hamilton County, Texas

Burks Real Estate | 254-471-5738 | burks@centex.net

8.92 acres with 2 Br 2 Ba single wide mobile home. The property has a nice 4 stall horse barn with tack room that is approx. 58 ft. x 27 ft. in size, a small lighted arena and the property is cross fenced. The home is in great condition with dishwasher being replaced on 3-14-2014 and hot water heater being replaced on 9-16-2013. This is a very nice place and would make a great beginners home.