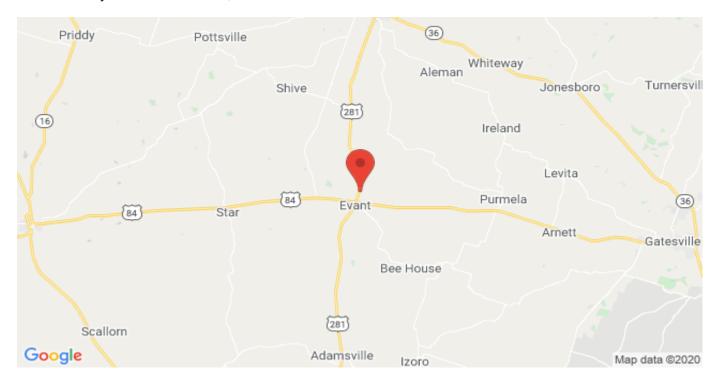

## **Driving Directions:**

From the intersection of Hwy 84 & Hwy 281 go north on Hwy 281 8/10ths of a mile then turn right on CR 421 and go 400 ft. and then turn left on CR 421 and go 500 ft. and then the property will be on your right.

1066 County Road 421 Evant, Texas 76525