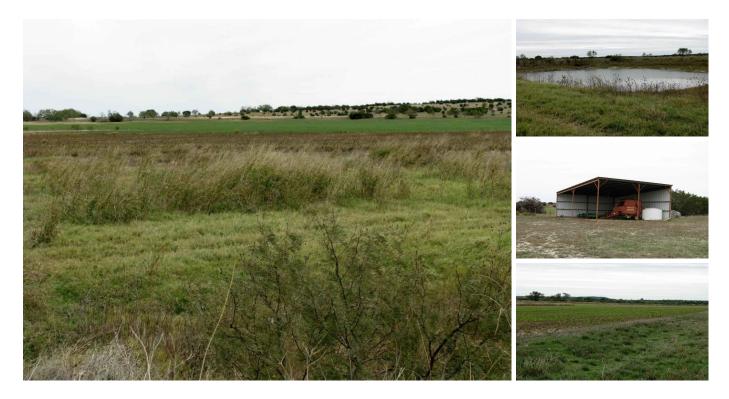

## 80 acres in Coryell County

Burks Real Estate | 254-471-5738 | burks@centex.net

80.455 acres west of Gatesville, TX in Coryell County. The property is located on County Road 177 with 1 stock tank and 1 equipment shed. The property has approx. 55 acres of farmland with the remaining being open pasture. The property has rolling terrain with good fences. The 2014 property taxes are \$192.34. Buyer would need to check on the availability of Multi-County water.