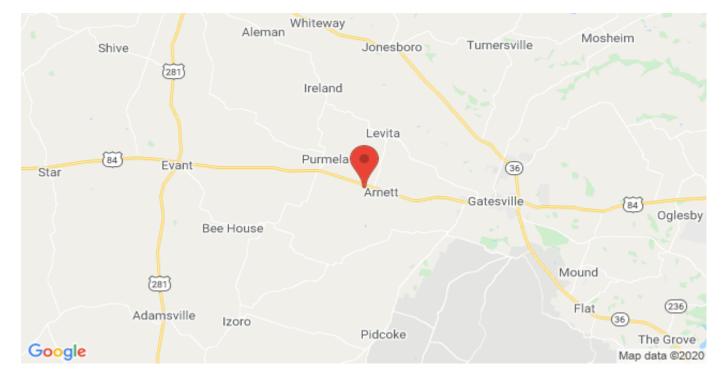

Price: \$261,478 Acres: 80 County: Coryell City: Gatesville State: Texas Property Type: Farms, Ranches

**Driving Directions:** 

From Evant go east on Hwy 84 14 miles then turn right on CR 177 and go .2 miles then turn left and go 200 ft. to the gate going into property.

County Road 177 Gatesville, Texas 76528