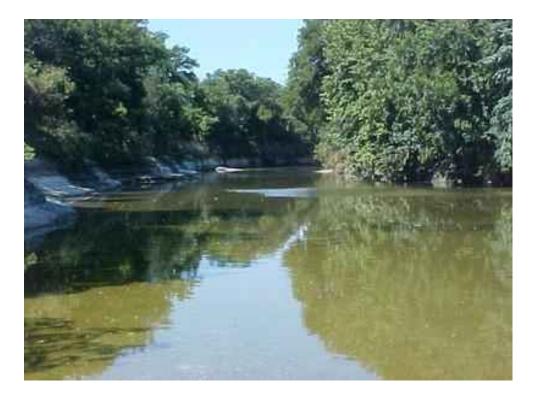

## 82 acres in Coryell County, Texas

Burks Real Estate | 254-471-5738 | burks@centex.net

82 acres on the Cowhouse Creek northeast of Evant, Tx in Coryell County. The property has approx. 2000 ft. of creek frontage & 11 acres of farmland along the creek bottom. The property has rolling terrain with good elevation change. There is also a smaller creek running through the property. The property has heavily tree cover (Oaks, Elm, Pecan, Cedar & Mesquite). The property has easement access through another land owner. The property has lots of wildlife. There has also been lots of indian artifacts found alon the creek & the smaller creek.