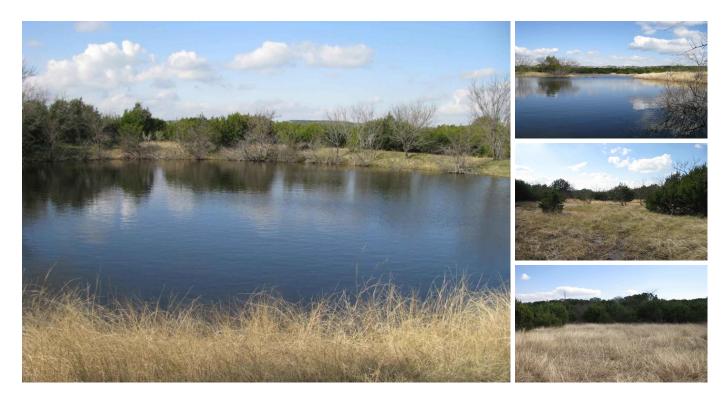

## 85.43 Acres south of Evant, TX in Lampasas County

Burks Real Estate | 254-471-5738 | burks@centex.net

85.43 acres south of Evant, TX in Lampasas County just off of CR 3900. The property is mostly flat with good tree cover and the property has a nice stock tank. The property has an easement access, the easement is a 30 ft easement that runs along the south boundary of the property. The property has electricity along the south fence line. The property is approx. 1 hour north of Austin & 2.5 hours for Ft. Worth-Dallas area.