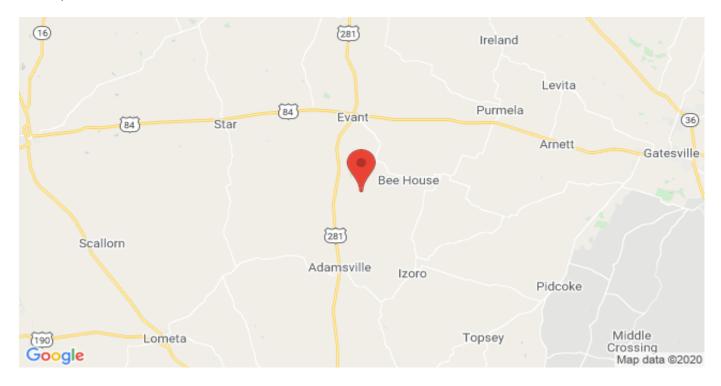

## **Driving Directions:**

From Evant go south on Hwy 281 7 miles then turn left onto CR 3900 and go 2 miles to easement Road.

## Evant, Texas 76525