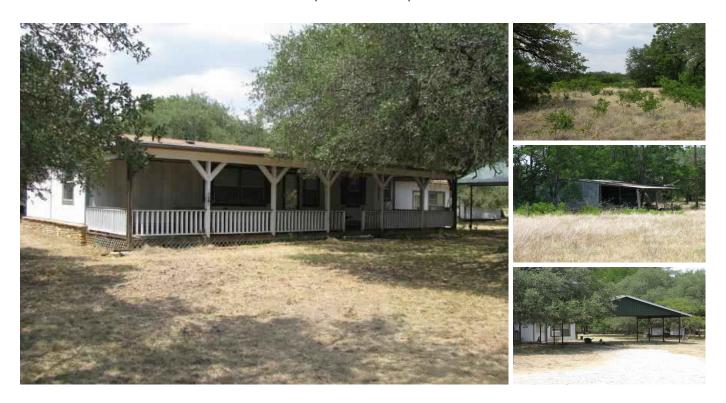

## 87.93 acres in Coryell County, Texas

Burks Real Estate | 254-471-5738 | burks@centex.net

88 acres near Purmela, TX in Coryell County with a 3 Br 2 Ba Palm Harbor Home. The home has a nice front porch, a 20' x 20' room addition added to the home and the cabinets in the home were custom built. The property has a storage building, 2 barns and Coop Water (Multi-County Water Supply). The land has good tree cover with approx. 20 acres of the land being farmable.

\*Parking/Garage: Carport

\*Bedrooms: 3
\*Baths: 2

\*Square Feet: 1968 \*Year Built: 1995

\*School District: Evant I. S. D. \*Water: Multi-County Water Supply

\*Taxes: Approx. \$1000

\*County: Coryell

\*Terms : Cash or Third Party Financing