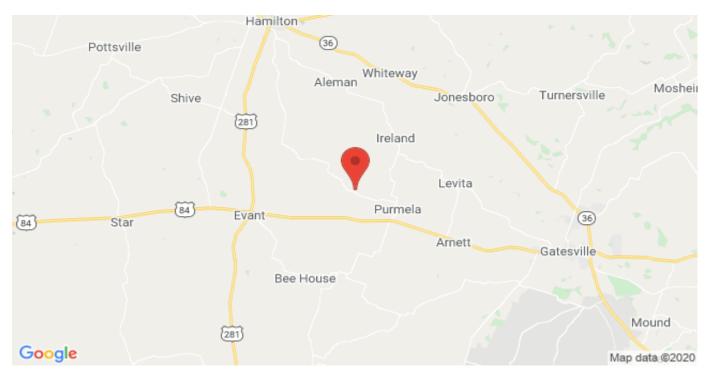

## **Driving Directions:**

From Evant go 10 miles then turn left on FM 932 and then go 2 miles and turn left on FM 1241 and then go 3.5 miles and the property will be on your right at CR 92.

## 310 County Road 92 Purmela, Texas 76566