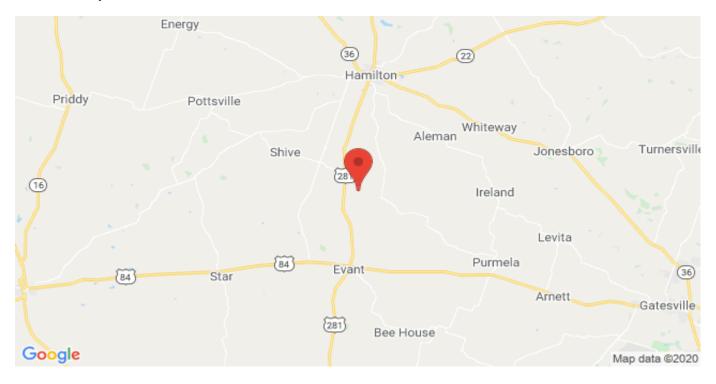

## **Driving Directions:**

From Evant go north on Hwy 281 6 miles turn right on CR 415 and go 1.5 miles the property will be on your left.