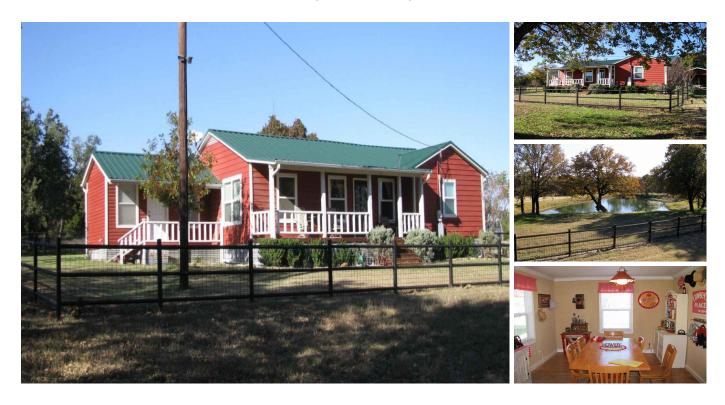

## 88 acres with 3 BR 3 BA Frame Home north of Evant, TX

Burks Real Estate | 254-471-5738 | burks@centex.net

88.713 acres with 3 Br 3Ba frame home with front & Back porches, vent-less gas fireplace & Hardwood floors. The home will come furnished with the exception of personal items and the wooden bed frame in the master bedroom. The property has a nice guest house with bathroom & shower and a metal building/workshop. The property has 2 stock tanks, Community Water & 1 well 490 deep that produces 6 GPM. From the front porch of the house you are overlooking one of the tanks that is stocked with catfish. The water well is used to help maintain the water level of the tank. The property is completely fenced with most of the fence being in fair condition. The property has rolling terrain with good tree cover. The property has an abundance of wildlife (Deer, Turkey, Dove & Hogs). The property is in the Evant ISD School District and the 2016 property taxes were approx. \$1850. High Speed Internet service is available through Central Texas Telephone Coop. in Goldthwaite, TX. The seller will also convey with the sell of the property a 3038 John Deere 37 HP tractor with loader& shedder and a 2004? Polaris Ranger. Price: \$575,000

## 1107 County Road 415 Evant, Texas 76525