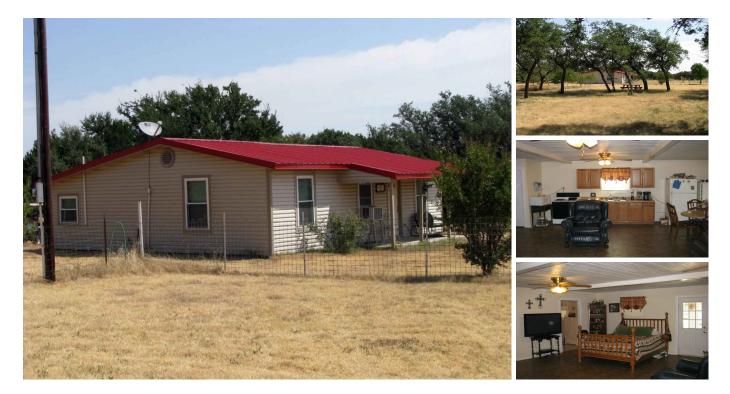

## 89.81 acres with 1 Br 1 Ba Cabin north of Evant, TX

Burks Real Estate | 254-471-5738 | burks@centex.net

89.81 acres with nice 1 Br 1 Ba Cabin north of Evant, TX in Hamilton County. The property has Multi-County Water, 2 stock tanks, storage building, barn and equipment shed/ cattle pens. The property is divided into 3 pastures with a stock tank in 2 pastures and a water trough in the pasture at the house. All the fences are in good condition. The property has good tree cover with rolling terrain. The property is approx. 1.5 hours from Austin and approx. 2 hours from Ft. Worth. Price: \$425,000 Acres: 90 County: Hamilton City: Evant State: Texas Property Type: Farms, Ranches