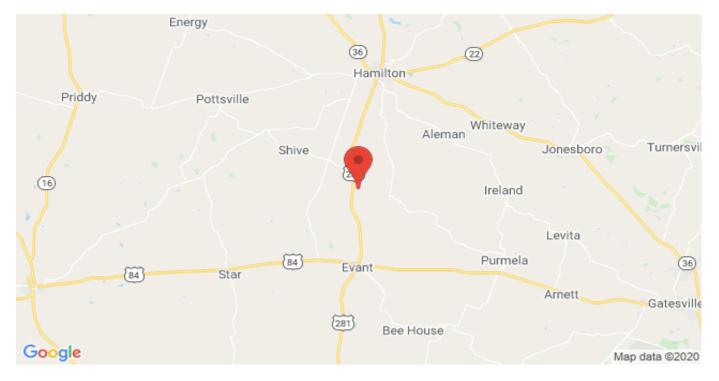

**Driving Directions:** 

From Evant go north on Hwy 281 6 miles turn right on CR 415, go .5 miles then property will be on your left.

## 333 County Road 415 Evant, Texas 76525