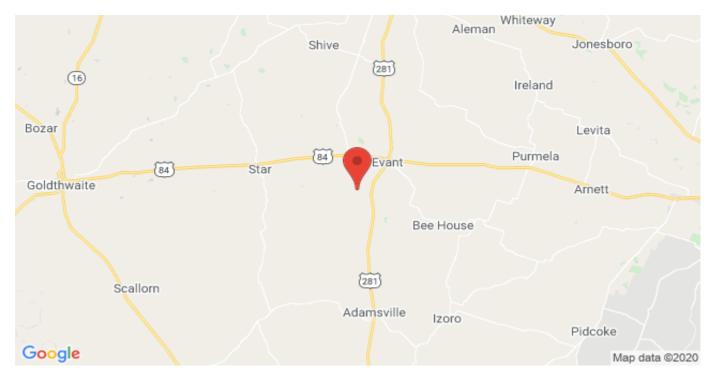

## **Driving Directions:**

From Evant go south on HWY 281 2 miles then turn right on CR 2998 and then go 1.5 miles and the property will be on your left.

## County Road 2998 Evant, Texas 76525