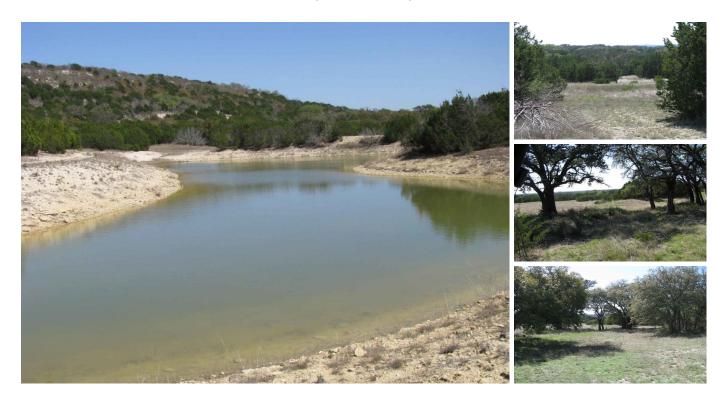

## 89.9 acres In Lampasas County Sout of Evant, TX

Burks Real Estate | 254-471-5738 | burks@centex.net

89.9 acres just south of Evant, TX on CR 2998 in Lampasas County. The property has good fences, one water well that is 384 ft. deep and produces and electricity. The seller is conveying with the sale of the property a 27 ft. Fleetwood Terry Travel Trailer, 4020 John Deer Tractor with KD5000 front end loader, 12 ft. Brushhog Shredder, PTO driven Post Hole Digger and a 2006 2WD 350 Honda ATV. The property also has a small shed for storage. The property has 2 stock tanks and rolling terrain with good tree cover. The property has great views and several nice home sites.