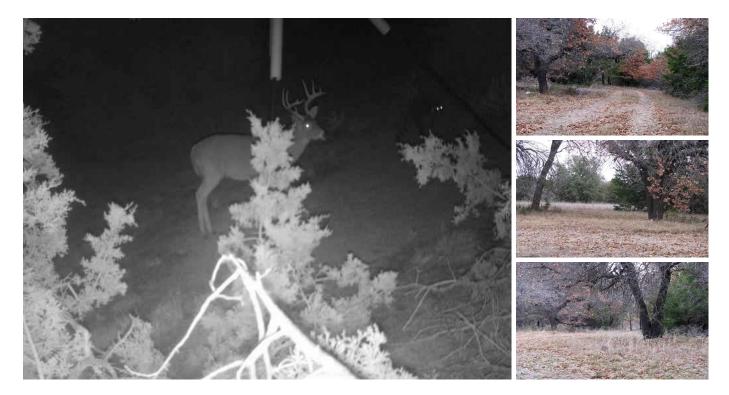

## 9.91 acres in Hamilton County, Texas

Burks Real Estate | 254-471-5738 | burks@centex.net

9.91 acres north of Evant, TX on County Road 415 in Hamilton County. The property has a water well, tank and electricity. The property has good tree cover and rolling terrain. The property has a nice home site with a view.

\*School District: Evant I. S. D. \*Water: 1 well & 1 tank \*Terrain: Rolling with good tree cover \*County: Hamilton \*Terms: Cash of Third Party Financing Price: \$47,500 Acres: 10 County: Hamilton City: Evant State: Texas Property Type: Farms, Ranches