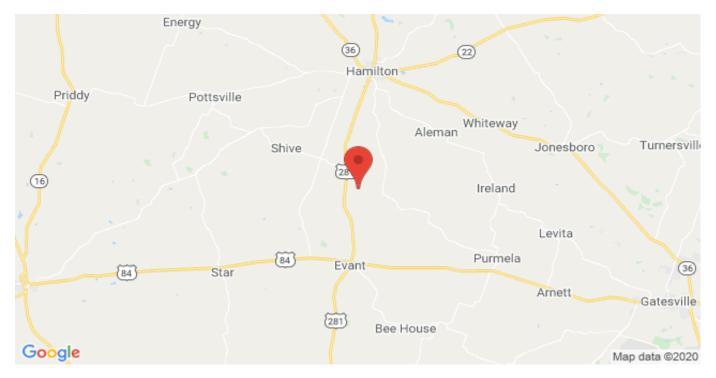

**Driving Directions:** 

From Evant go north on Hwy 281 6 miles then turn right on County Road 415 and then go 1 mile and the property will be on your right.

unassigned County Road 415 Evant, Texas 76525