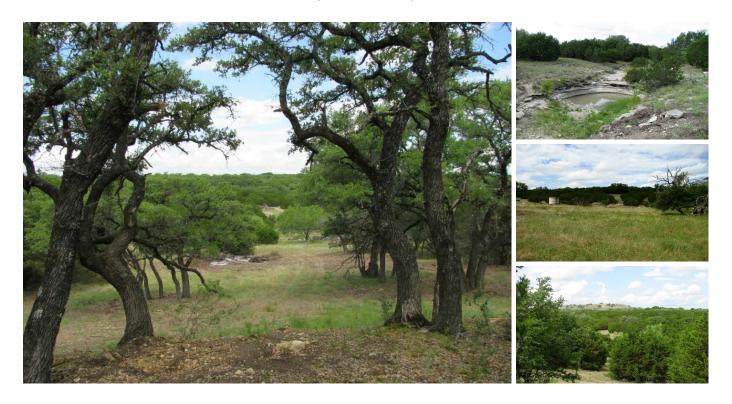

## 94 Acres east of Evant, TX

Burks Real Estate | 254-471-5738 | burks@centex.net

94 plus or minus acres with good tree cover and rolling terrain. The property has electricity and a water meter is being installed at the property. The property has paved road frontage and fiber optic internet service is available.