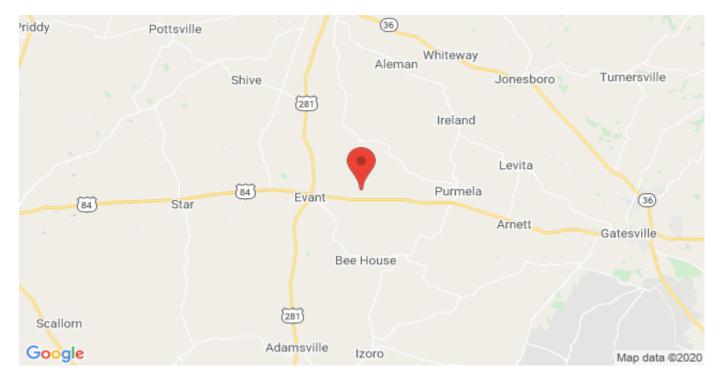

## **Driving Directions:**

From Evant go east on Hwy 84 3.8 miles turn left on CR 160 and go .8 miles and the property will be on your left at the corner of CR 160 & CR 162.