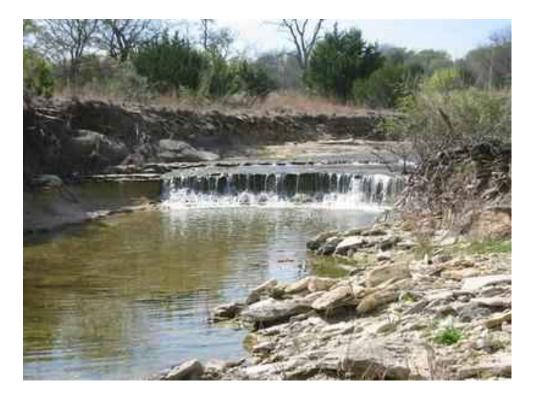

## 98 acres in Hamilton County, Texas

Burks Real Estate | 254-471-5738 | burks@centex.net

98 acres in Hamilton County on Cr 429 with approx. 2900 ft of Plum Creek. The Center of Plum Creek is the boundary on the southside of the property. The property has good fences on 3 sides. The property has rolling terrain with good tree cover. The property has 16 acres of good farmland & the rest of the property is native grasses. The hunting on the property is excellent.