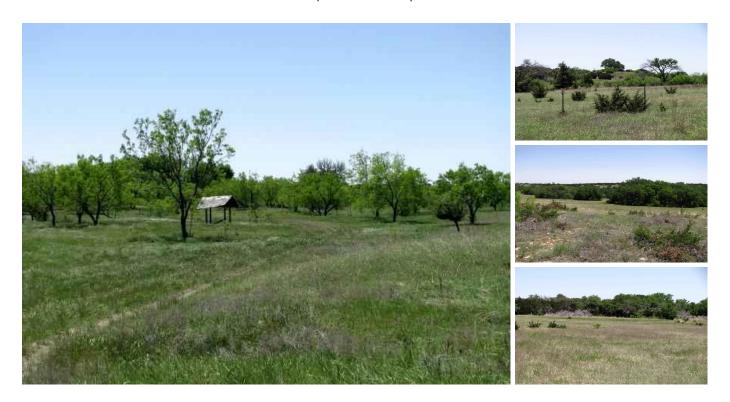

## 99.34 acres in Coryell County, Texas

Burks Real Estate | 254-471-5738 | burks@centex.net

99.341 acres east of Pearl, TX in Coryell County. The property has a single wide mobile home, Community Water, Hamilton County Electric, small set of pens and tank. The property is cross fenced in to 2 pastures with cattle guard between each pasture. The property has lots of change in elevation with scattered tree cover. The property is centrally located being approx. 30 minutes from Gatesville, Lampasas and Copperas Cove and 1 hour from Waco.