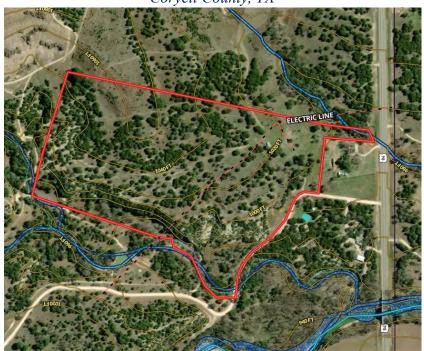

# 200 Blk Bull Branch Rd Purmela, TX 76566

Legal Description: 54.847 acres being out of the A B Fluery Survey, Abstract No. 356,

Coryell County, TX