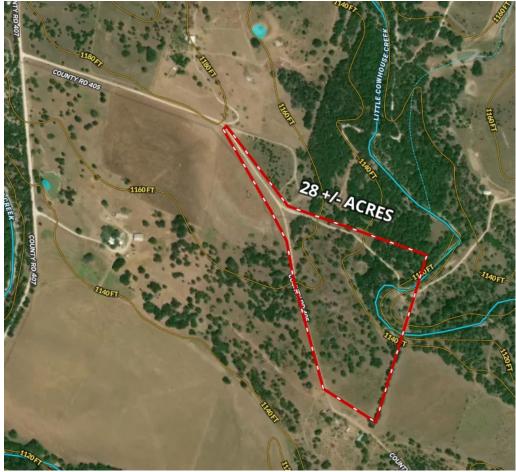

#### TBD CR 405 Hamilton, TX 76531

Legal Description: 28 +/- acres out of the A Kuykendall Survey Abstract No. 470 Section No. 13 Exact Acreage and legal description to be determined by survey.