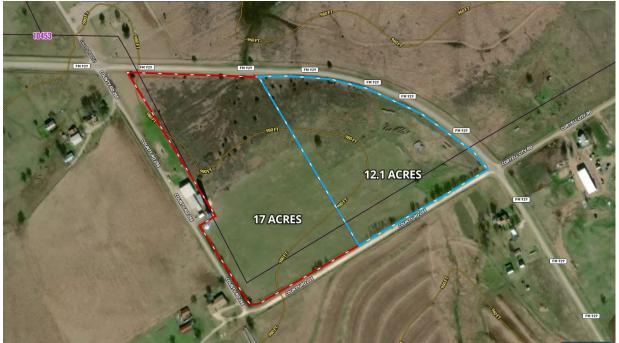

### TBD FM 929 Gatesville TX 76528

Legal Description: 29.142+/- acres out of the Abraham Blunt Survey Abstract No. 86,

Exact Acreage and legal description to be determined by survey.